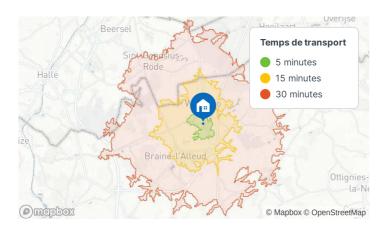

### ් Vélo

#### Services à moins de 15 minutes

47 Commerces

3 Éducation

111 Restauration

63 Santé

252 Loisirs