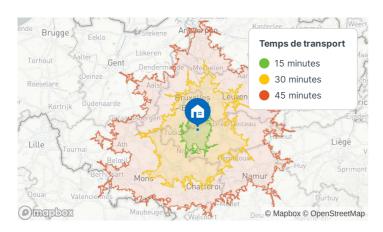

### **∠** Voiture

Autoroute 1 km

#### Services à moins de 15 minutes

115 Commerces

14 Éducation 142 Santé

10 268 Restauration

**1158** Loisirs