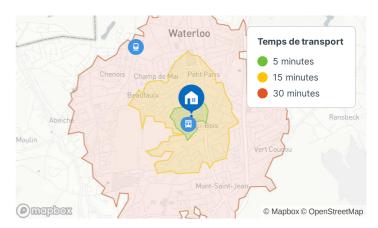

# 🕏 À pied

#### Services à moins de 15 minutes

8 Commerces

2 Éducation

19 Restauration

5 Santé

23 Loisirs

Les isochrones sur la carte indiquent la distance que vous pouvez parcourir en voiture sur différentes intervalles de temps. Le trafic routier est supposé fluide En transports en commun, l'algorithme suppose un départ à 9 heures du matin.