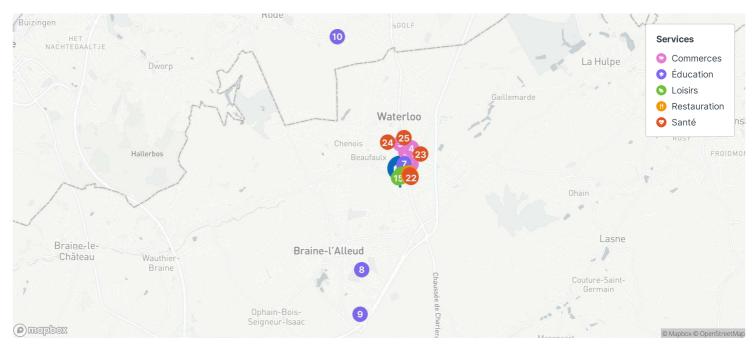

# **Services**

| 4. | Commerces          |       | (4.4 | Éducation                |        | (4.3 | Loisirs                       |       |
|----|--------------------|-------|------|--------------------------|--------|------|-------------------------------|-------|
| 1  | Aldi               | 379 m | 6    | Crèche communale La Sona | 221 m  | 11   | Sport                         | 77 m  |
| 2  | Aldi               | 580 m | 7    | crèche Babyloo           | 252 m  | 12   | Complexe sportif de Joli Bois | 127 m |
| 3  | Delhaize Shop'n Go | 726 m | 8    | École Les Oisillons      | 3 km   | 13   | Sport                         | 131 m |
| 4  | Carrefour Market   | 751 m | 9    | Le Lièvre et la Tortue   | 4.2 km | 14   | Sport                         | 148 m |
| 5  | Delhaize           | 795 m | 10   | Tinkelbel                | 4.3 km | 15   | RRC Waterloo                  | 179 m |
|    |                    |       |      |                          |        |      |                               |       |

| (4.4) Restauration |                    |       |    | (4.1) Santé                |       |  |  |  |
|--------------------|--------------------|-------|----|----------------------------|-------|--|--|--|
| 16                 | Le Jardin d'Asie   | 251 m | 21 | Pharmacie Guisset - Homéo  | 283 m |  |  |  |
| 17                 | Thai Square        | 255 m | 22 | Multipharma                | 349 m |  |  |  |
| 18                 | Delicias de Espana | 268 m | 23 | Centre Vétérinaire du Lion | 770 m |  |  |  |
| 19                 | La Pâte et Ose     | 288 m | 24 | Pharmacie Servais          | 920 m |  |  |  |
| 20                 | Les Six Colonnes   | 304 m | 25 | Medimarket                 | 976 m |  |  |  |